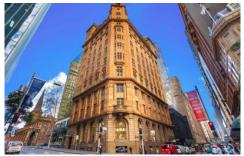

## 308/155 King Street Sydney NSW

- 55sqm: Reception, Boardroom, 2 Offices and Kitchenette
- New lighting, new navy carpet and freshly painted
- Large windows providing plenty of natural light - Double entrance and double height ceilings
- Excellent aspect overlooking Castlereagh Street
- Iconic CBD building with classic Heritage features
- Excellent building services including three lifts
- Close to Circular Quay, Wynyard and Martin Place, MLC Centre