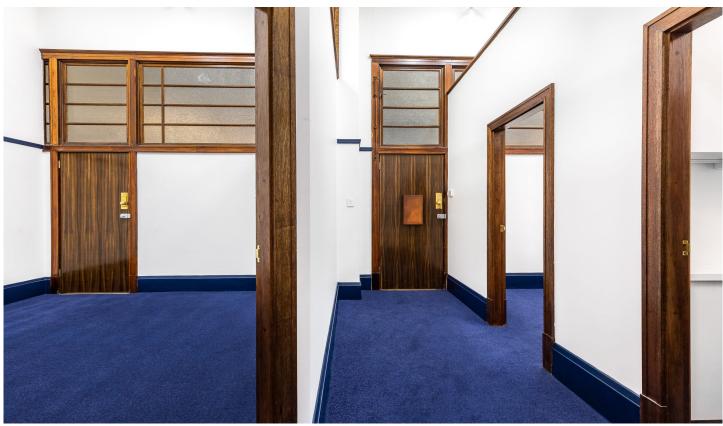

## 308/155 King Street Sydney NSW

- 55sqm: Reception, Boardroom, 2 Offices and Kitchenette
- New lighting, new navy carpet and freshly painted
- Large windows providing plenty of natural light - Double entrance and double height ceilings
- Excellent aspect overlooking Castlereagh Street
- Iconic CBD building with classic Heritage features
- Excellent building services including three lifts
- Close to Circular Quay, Wynyard and Martin Place, MLC Centre