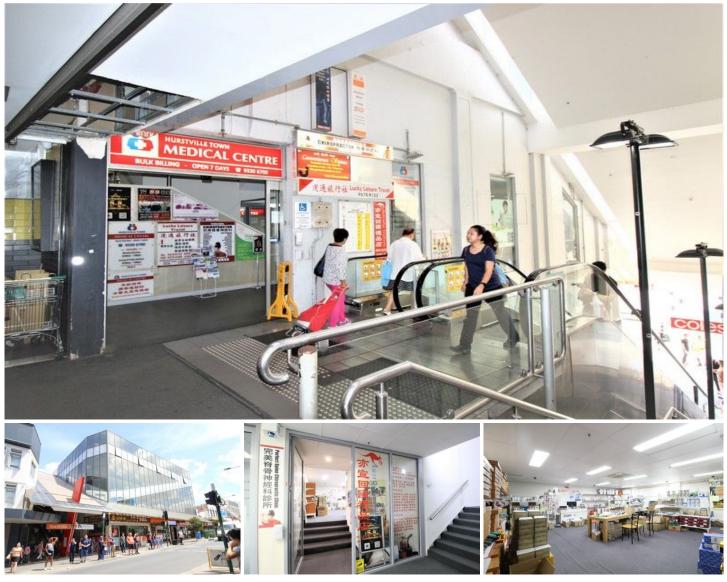

## Level 2/Shop 3/227 Forest Road Hurstville NSW

Gunning Real Estate is pleased to present this open-plan shop/office for lease. The property is situated in the building adjoining Hurstville train station with entry from both train station and Forest Rd. Westfield and 2 major bus interchange are all within 1-minute walking distance.

The tenant will be able to display good-sized signage facing Forest Rd and the train station.

Available now!

- **KEY FEATURES:**
- Internal area: 70sqm approx.
- Air-conditioned
- Male&female toilets
- Direct lift access from Forest Rd
- Suits retail, office, medical, etc

## Building Size : 70 sqm

View

: https://www.gunningre.com.au/lease/ns w/st-george/hurstville/commercial/retail/ 5639511

William Wu 02 9698 0222

James McKenny (02) 9310 9208