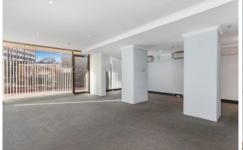

The property features all glass frontage and open-plan layout with kitchenette at the back. There is a back door that leads to a toilet.

## **KEY FEATURES:**

- Internal area: 43sqm approx.
- 1 allocated basement car space
- Air-conditioned
- Own kitchenette + Shared toilet (only shared by 2 shops)
- Wide glass frontage for signage
- Main road exposure
- Disabled access