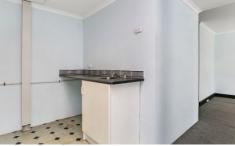

The property features all glass frontage and open-plan layout with kitchenette at the back. There is a back door that leads to a toilet.