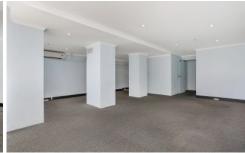

The property features all glass frontage and open-plan layout with kitchenette at the back. There is a back door that leads to a toilet.

## **KEY FEATURES:**

- Internal area: 43sqm approx.
- 1 allocated basement car space
- Air-conditioned
- Own kitchenette + Shared toilet (only shared by 2 shops)
- Wide glass frontage for signage
- Main road exposure
- Disabled access