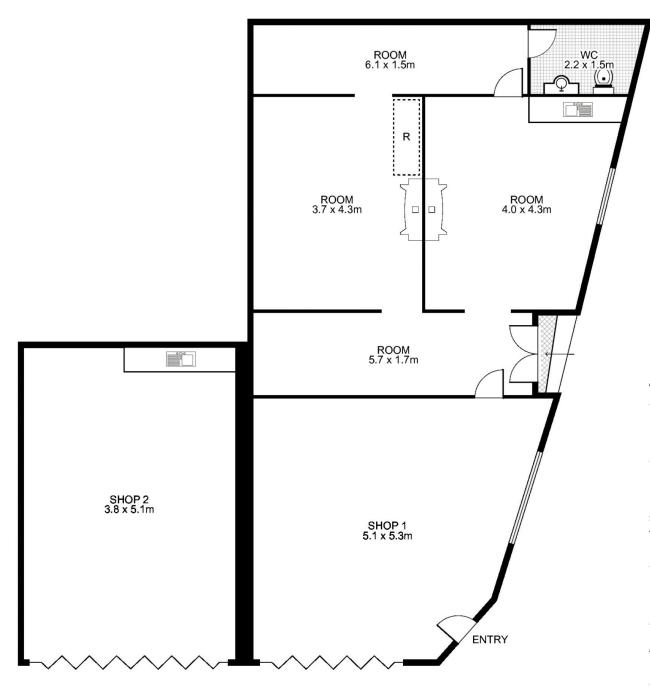

## Shop 1 & 2 / 259 Crown Street, SURRY HILLS

Approx. Shop 1 Area: 76m²

Shop 2 Area: 19m²

Total Area: 95m2

This floor plan is intended as a guide only. Layout dimension are approximate only. No representation or warranties of any nature whatsoever are given or intended. Any person using this information should rely on their own enquiries.