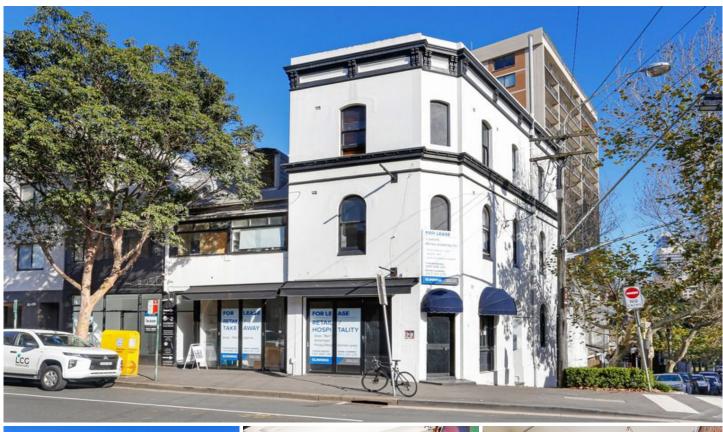

## Shops 1&2/259 Crown Street Surry Hills NSW

Strategically located on the corner of Crown and Goulburn Street:

## Features:

- Ground floor Shops
- Excellent location with street exposure
- Close proximity to Oxford Street and restaurants
- Suitable for a wide range of uses (STCA) including hospitality

For more information or to inspect, please contact the agents.

**Building Size**: 95 sqm **Land Size**: 95 sqm

View: https://www.gunningre.com.au/lease/ns

w/eastern-suburbs/surry-hills/commercia

I/retail/5728591

Tushar Bakshi 02 9698 0222

Daniel Gunning 02 9698 0222