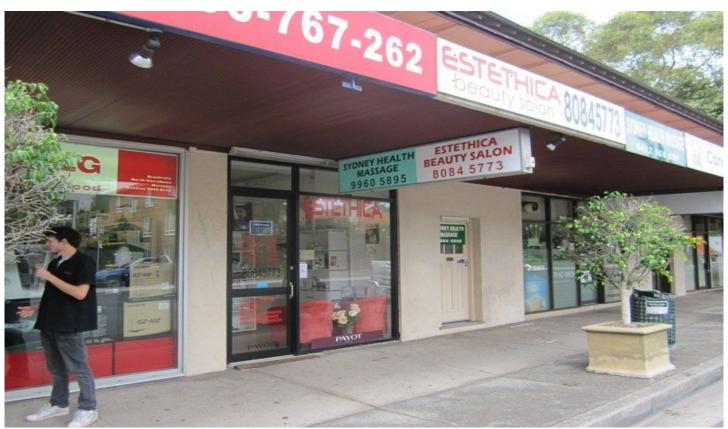

## Mosman

Currently operating as a 'Beauty Salon' the shop is positioned on Spit Road near the corner of Awaba Road approximately 1km from Spit Junction town centre of the intersection of Military Road.

Total Shop Area: 26sqm

Current Annual Gross Rent: \$19,353.60 plus GST

Estimated Outgoings: \$3,200pa

For more information or to inspect the property please don't hesitate to contact the undersigned.

Charles Loveridge P: 02 9698 0222 M: 0421 311 112 **Building Size**: 26 sqm **Land Size**: 26 sqm