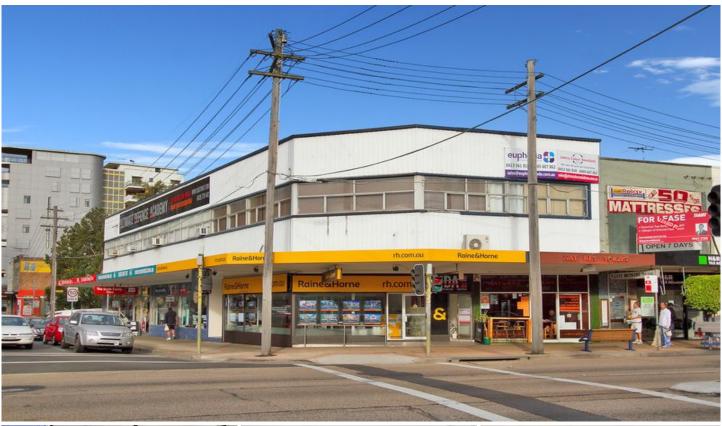

## 452 Princes Highway Rockdale NSW

7 x tenancies in total.

4 x shops & 3 x commercial suites.

Substantial building on corner position with significant

future development. Multiple Incomes

Strong street exposure & 3 x street frontages.

High passing vehicle & pedestrian traffic.

12kms from Sydney CBD.

Secure a prime positioned substantial building located in

the heart of Rockdale's shopping village.

Investors, Owner Occupiers and Developers take note.

For further information please contact:

Malcolm Gunning on 0413 872 422 or 9698 0222 Gunning Commercial

**Building Size**: 435 sqm **Land Size**: 435 sqm

View: https://www.gunningre.com.au/sale/nsw/

st-george/rockdale/commercial/retail/57