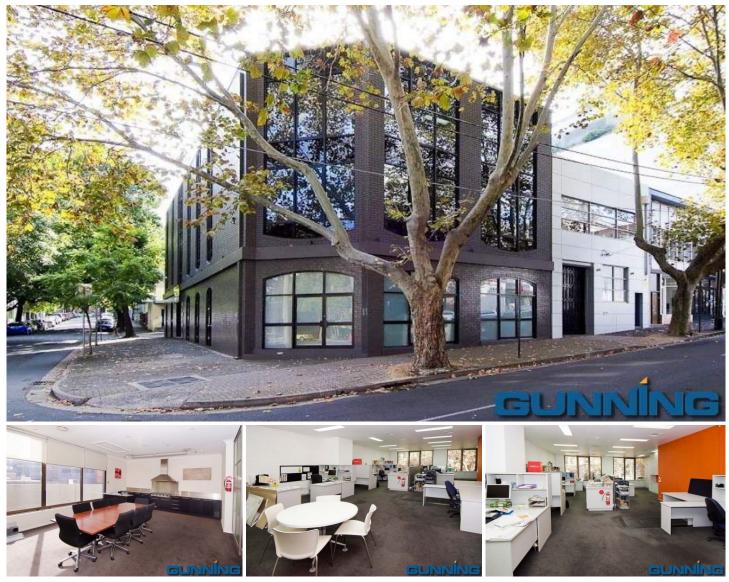

## 44a Foveaux Street Surry Hills NSW

A superb three storey commercial building dominating exposure across two main thoroughfares in the heart of Surry Hills.

Offered for the first time in excess of 30 years, 44a Foveaux Street Surry Hills has maintained the same tenant throughout this entire period, demonstrating its quality without peer!

Forming part of the commercial centre of Surry Hills, this

Building Size : 1086 sqm Land Size

- View
- : 365 sqm

: https://www.gunningre.com.au/sale/nsw/ eastern-suburbs/surry-hills/commercial/o ffices/5730042