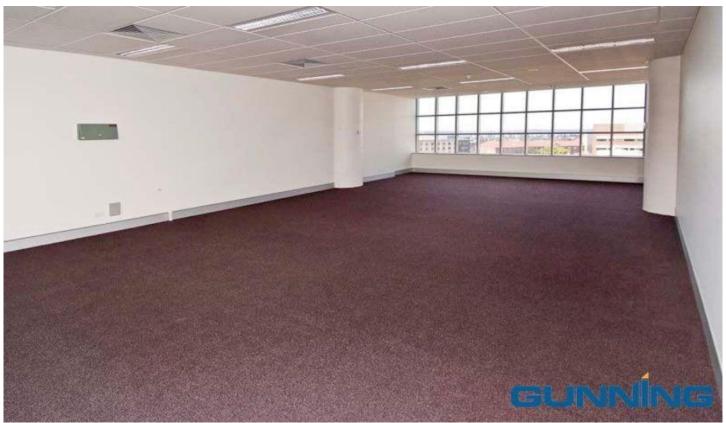

### STYLE

'Kirk Place' is an architecturally significant premium office building constructed to the highest quality. This modern suite on the TOP FLOOR boasts excellent natural light and views to Botany Bay and Sydney City.

## **FEATURES**

- \* 89.1 sqm
- \* 2 car spaces + public parking opposite building
- \* Water & drainage connections

Price : \$ 580,000 Building Size : 89 sqm Land Size : 89 sqm

View : https://www.gunningre.com.au/sale/nsw/ st-george/kogarah/commercial/offices/5