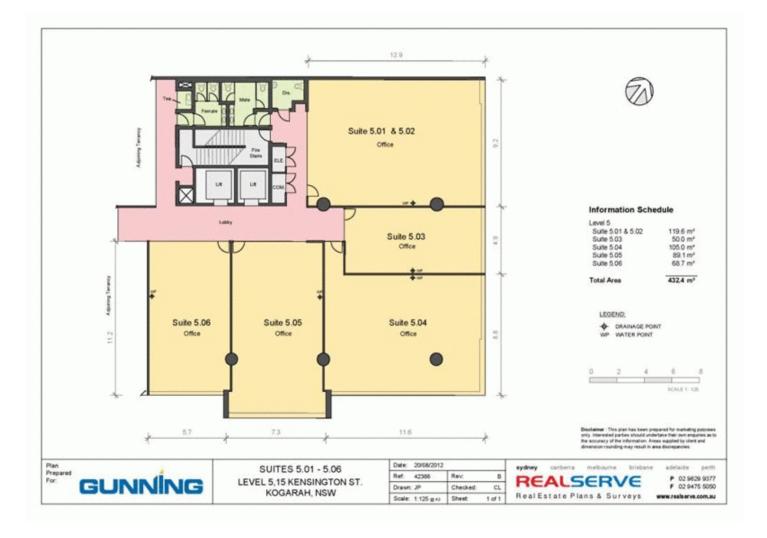

### STYLE

'Kirk Place' is an architecturally significant premium office building constructed to the highest quality. This modern suite on the TOP FLOOR boasts excellent natural light and views to Botany Bay and Sydney City.

## **FEATURES**

- \* 89.1 sqm
- \* 2 car spaces + public parking opposite building
- \* Water & drainage connections

Price : \$ 580,000 Building Size : 89 sqm Land Size : 89 sqm

View : https://www.gunningre.com.au/sale/nsw/ st-george/kogarah/commercial/offices/5