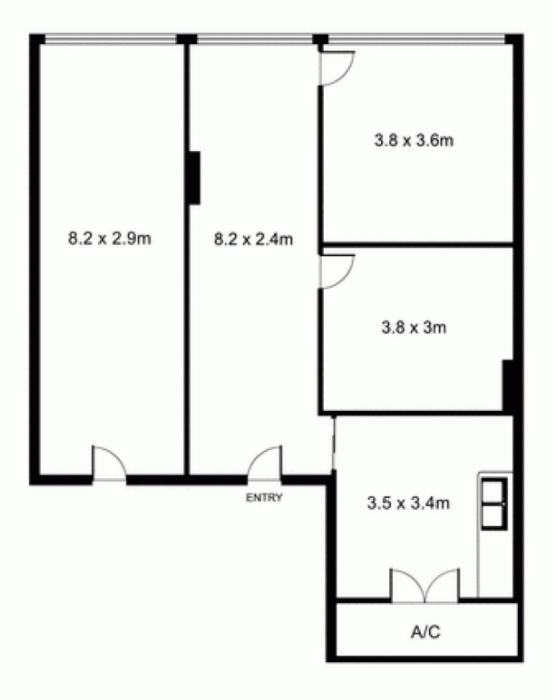

**Building Size**: 71 sqm **Land Size**: 71 sqm

View : https://www.gunningre.com.au/sale/nsw/

sydney-city/sydney/commercial/healthca

re/5730099

## 53/187 Macquarie St, SYDNEY

This floor plan is intended as a guide only. Layout dimensions are approximate only. No representations or warranties of any nature whatsoever are given or intended. Any person using this information should rely on their own enquiries.