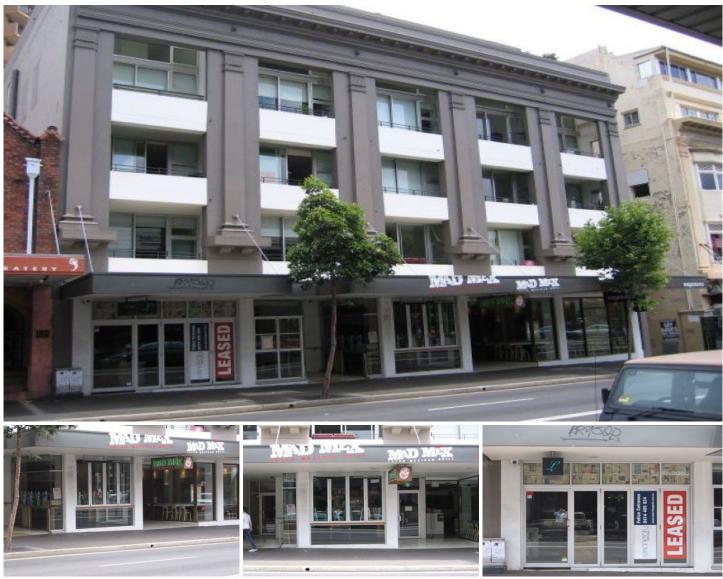

## GUNNING

Shop 2/141-147 Crown Street Darlinghurst NSW

Prime inner city rental.

The subject property is located in the prime city fringe location of Darlinghurst, less than two kilometers east of Sydney GPO.

The surrounding area comprises a blend of retail outlets, restaurants, cafes, terrace houses, new residential units and mixed commercial use buildings.

Sydney police centre, East Sydney Tafe college, plus the retail/commercial hub of Taylor square lie in close proximity to the property.

Darlinghurst is a vibrant inner city suburb of Sydney with the property being within 50metres south of novell Oxford Street retail, restaurant and entertainment strip. Retaining the original fascade of it's previous use; being a general post office.