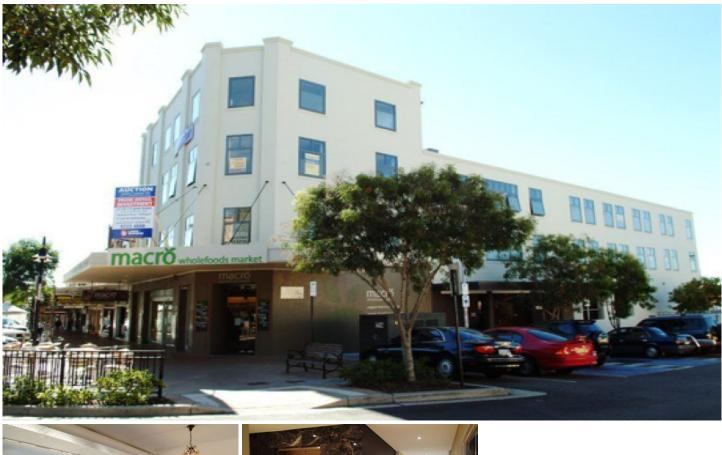

## 208/43 Majors Bay Road Concord NSW

Brand New Commercail Block with plenty of natural light and

all modern features and facilities. 62sqm + 65sqm split level.

Good Investment Opportunity with current values expected to

be maintained in Concord following strong growth over the past

3 to 4 years.

Recent residential increases also mean that Concord now has a number

of cafes and restaurants trading as popularity of the area has increased.

Large Open Plan Office Spaces. Good Natural Light.

https://www.gunningre.com.au Just another WordPress site

## Building Size : 127 sqm View

: https://www.gunningre.com.au/sale/nsw/ inner-west/concord/commercial/offices/5 730218