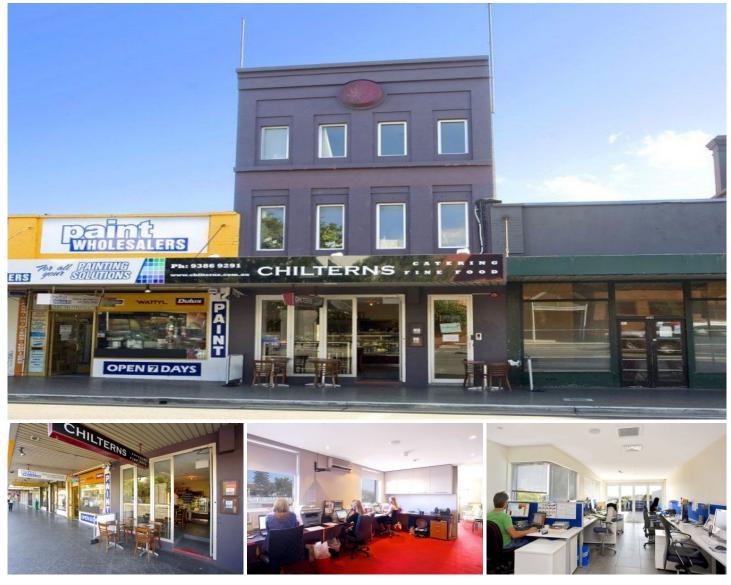

## 262 Oxford Street BONDI JUNCTION NSW

A four level building with two street frontages.

Located on the northern side of Oxford Street between Leswell and Nelson Street.

100% leased retail, commercial & residential building.

Net Income: \$228,254.51 pa net +GST

Established tenants. Refurbished building. Growth retail location at the western end of Bondi Junction commercial centre.

Building Areas: Ground floor/basement 300sqm 1st floor office 125sqm

Building Size : 545 sqm Land Size

View

: 164 sqm : https://www.gunningre.com.au/sale/nsw/ eastern-suburbs/bondi-junction/commer cial/retail/5730224

Daniel Gunning 02 9698 0222

https://www.gunningre.com.au Just another WordPress site