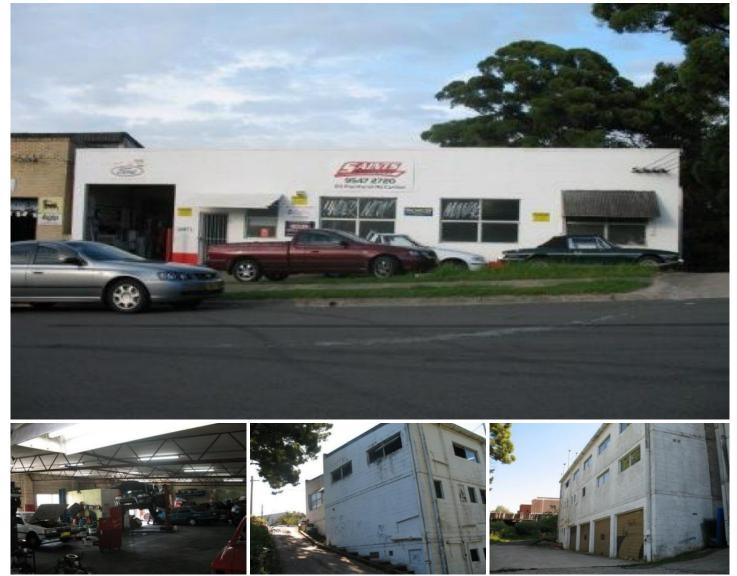

## 83 Planthurst Road CARLTON NSW

Older style building with 3 seperate levels.

A small rear yard at the rear of the premises is accessible by the driveway at the side of the factory.

Located at the lower end of Planthurst Road, this factory offers easy access to King Georges Road & the Princes Highway.

- \* Potential for 3 seperate tenants
- \* Automotive use
- \* Current income: \$46,200 p.a. + GST Gross
- \* Potential income: \$61,000 p.a. + GST
- \* Redevelopment potential
- 500sqm total building area \*
- 765sqm of land \*
- \* 4(b) light industrial zoning

Building Size : 500 sqm

Land Size

: 765 sqm

View

: https://www.gunningre.com.au/sale/nsw/ st-george/carlton/commercial/industrial/5 730237

William Gunning (02) 9310 9207

https://www.gunningre.com.au Just another WordPress site