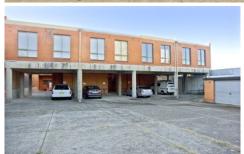

## 79-87 Mulga Road OATLEY NSW

This property is a two-level retail & commercial building, constructed of red texture brick, rendered internal wall finishes, concrete slab roof & reinforced concrete floors, and a carparking area at the rear. Built approximately 30 years ago, the building is in original condition and in a reasonable state of repair which ideally suits development or refurbishment.

\* Land area: 982sqm (approx.)

\* Total building area: 812sqm (approx.)

**Building Size**: 812 sqm **Land Size**: 982 sqm

View: https://www.gunningre.com.au/sale/nsw/

st-george/oatley/commercial/offices/573