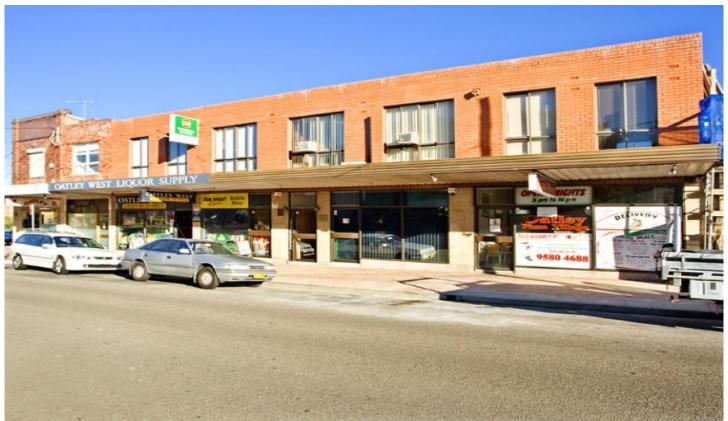

## 79-87 Mulga Road OATLEY NSW

This property is a two-level retail & commercial building, constructed of red texture brick, rendered internal wall finishes, concrete slab roof & reinforced concrete floors, and a carparking area at the rear. Built approximately 30 years ago, the building is in original condition and in a reasonable state of repair which ideally suits development or refurbishment.

The subject property is located in Oatley, Southern Sydney, in an selective retail strip approximately 20kms south of the GPO. Oatley is a multi-functional centre with mixed residential, commercial & retail occupants. The property is situated on Mulga Road only a short distance from Oatley railway station.

\* Land area: 982sqm (approx.)

\* Total building area: 812sqm (approx.)

**Building Size**: 812 sqm **Land Size**: 982 sqm

View: https://www.gunningre.com.au/sale/nsw/

st-george/oatley/commercial/offices/573