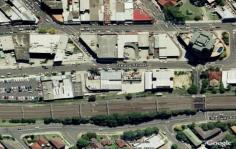

# LOCATION:

The subject property is situated on the eastern side of Treacy Street which runs parallel to Forest Road. The site is only minutes to Hurstville Railway Station, one of the busiest foot traffic locations in metropolitan Sydney. It is estimated that over 20,000 people use Hurstville Railway Station daily.

### **FEATURES:**

\*3 (C) Commercial Zoning

\*Floor space ratio up to 4.0:1

**Building Size**: 2655 sqm **Land Size**: 2655 sqm

View : https://www.gunningre.com.au/sale/nsw/

st-george/hurstville/commercial/develop