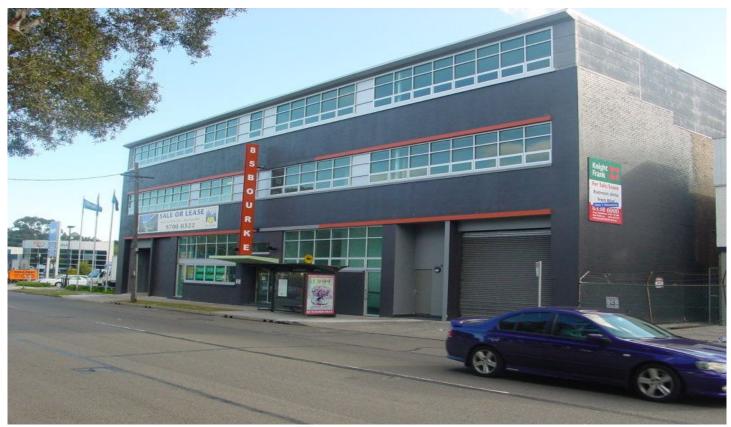

## 85 Bourke Street Alexandria NSW

AUCTION 26.03.2009 10.30 A.M. The Angel Place Conference Centre, Mezzanine Level, 123 Pitt Street Sydney

Area: 147sqm + 2 car spaces

Hi-Tech business suites on two levels looking onto a serene garden courtyard. This modern boutique commercial building comprises 14 strata suites positioned around a central garden courtyard. A gourmet cafe is situated on the ground floor.

Located on the western side of Bourke Road, approximately 50 meters north of the Bourke Road and Gardeners Road intersection. Within close proximity to Sydney Airport, Port Botany, the Eastern Distributor, CBD and within walking distance of Mascot Station.