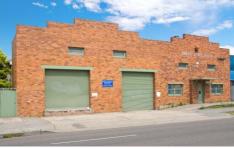

446 - 448 West Botany Street

Erected upon the land is a steel framed factory building comprising a brick front, walls of corrugated asbestos cement cladding, roof of corrugated asbestos cement sheeting, supported by tubular steel trusses and having a concrete floor. The windows are timber framed.