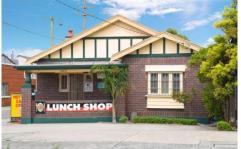

444 West Botany Street (Sandwich Shop)

Erected upon the land is a double fronted brick & tile cottage (circa 1928) with timber floors, rendered internal walls, and plaster ceilings. Currently leased at \$14,534 p.a. gross inclusive GST to Sandwich Shop.