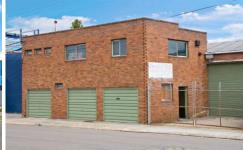

446 - 448 West Botany Street

Erected upon the land is a steel framed factory building comprising a brick front, walls of corrugated asbestos cement cladding, roof of corrugated asbestos cement sheeting, supported by tubular steel trusses and having a concrete floor. The windows are timber framed.