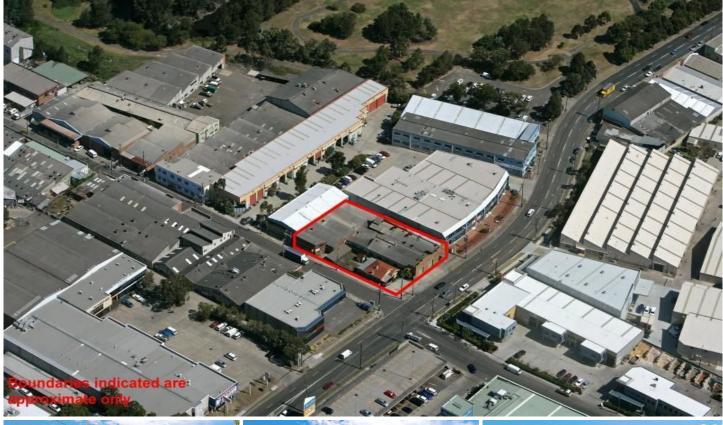

## 444-448 West Botany Street Rockdale NSW

Style:

This property is zoned Light Industrial 4(b), spread over 4 existing lots. The existing buildings can either be owner occupied, tenanted or re-developed (S.T.C.A.)

**Building Size**: 1748 sqm **Land Size**: 1748 sqm

View : https://www.gunningre.com.au/sale/nsw/ st-george/rockdale/commercial/develop

ment/5730284

Malcolm Gunning (02) 9310 9211