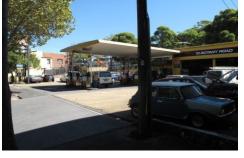

## Features Description:

City Fringe Development sit of approx. 1,943 SQM available with lease back from owner. Existing DA approval for mixed use development consisting of residential units/commercial/retail & parking for 31 cars has lapsed. The site consist of 1 x privately owned service station + 4 live/work freestanding buildings.