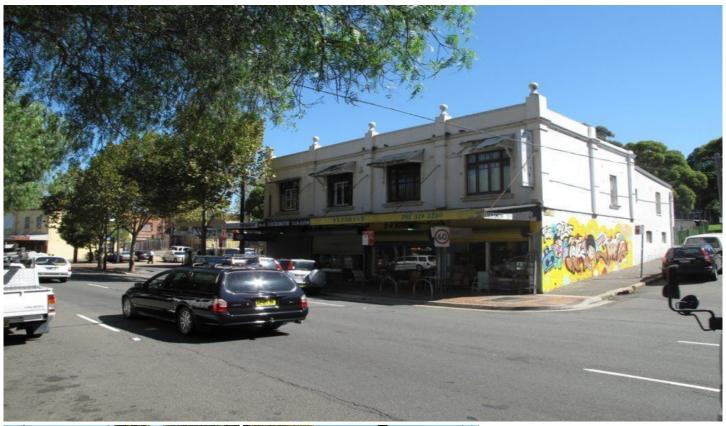

## **ALEXANDRIA**

Area: 1,443 SQM

Location: Located on the Western side of Botany Rd, Alexandria approximately 120 meters from the Botany Rd & Henderson Rd surrounded by new commercial/residential development.

## Features Description:

City Fringe Development sit of approx. 1,943 SQM available with lease back from owner. Existing DA approval for mixed use development consisting of residential units/commercial/retail & parking for 31 cars has lapsed. The site consist of 1 x privately owned service station + 4 live/work freestanding buildings.