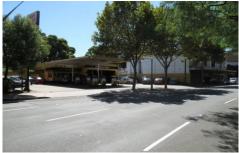

## Features Description:

City Fringe Development sit of approx. 1,943 SQM available with lease back from owner. Existing DA approval for mixed use development consisting of residential units/commercial/retail & parking for 31 cars has lapsed. The site consist of 1 x privately owned service station + 4 live/work freestanding buildings.