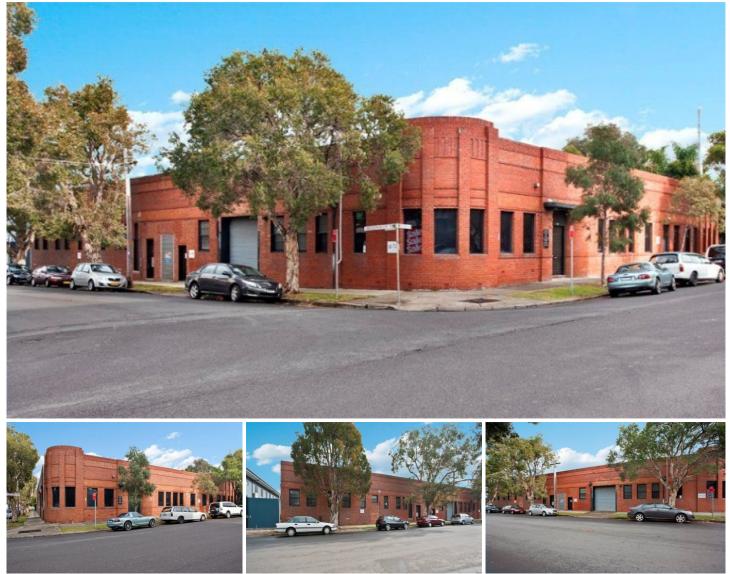

### Style:

1,500sqm building with 700sqm additional mezzanine on 1,600m2 land over 4 titles. The building includes air-conditioned office / showroom, along with multiple roller door access for dock & drive in acces.

## Location:

The property is on a corner position providing dual street frontage to both Birmingham Street and Gillespie Avenue.

Features: \*On-site parking \*Lots 87, 88, 89 & 90 in DP 11167 \*1.5:1 (FSR) \*Industrial Zone 4

# Building Size : 1500 sqm

Land Size : 1

- : 1600 sqm
- View
- : https://www.gunningre.com.au/sale/nsw/ eastern-suburbs/alexandria/commercial/i ndustrial/5730306