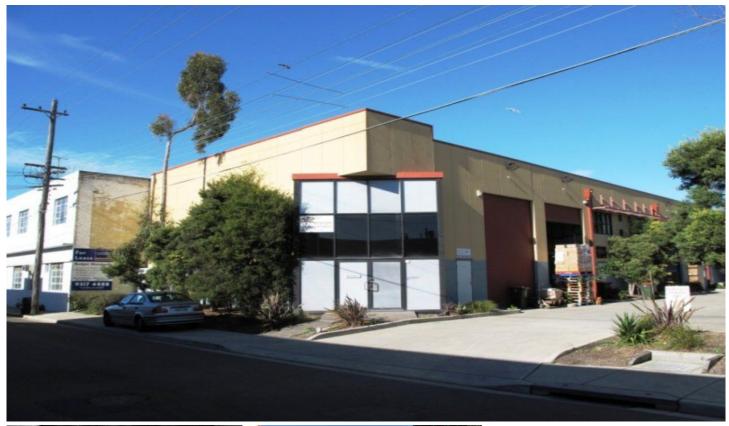

# 1/5-7 Bermill Street ROCKDALE NSW

## Location:

Located 60m off West Botany Street and only a short drive to Botany Bay and Sydney City, this property offers easy vehicular access to Princes Highway & General Holmes Drive.

# Features:

Potential Annual Rental: \$31,000 + GST gross 3 car parking spaces Good container access Three phase power Air-conditioned office Building Size: 177 sqm

**View**: https://www.gunningre.com.au/sale/nsw/