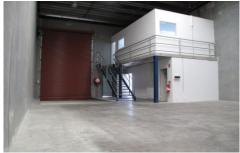

### Style:

Tilt slab construction with carpeted ground floor and mezzanine office. The warehouse is open plan with a container height roller door.

# Features:

Potential Annual Rental: \$31,000 + GST gross 3 car parking spaces Good container access Three phase power Air-conditioned office Building Size: 177 sqm

**View**: https://www.gunningre.com.au/sale/nsw/