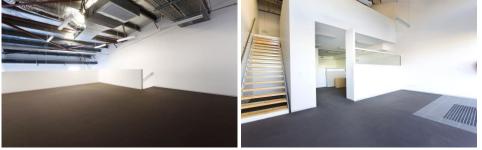

Adaptive warehouse conversion with 93sqm ground floor partitioned office area and 60sqm open plan mezzanine. This suite has its own dedicated point of entry and direct access to the loading dock in the established EXPO112 complex.

Features include: \*Innovative Design \*High Clearance with Natural Light \*Air-conditioning