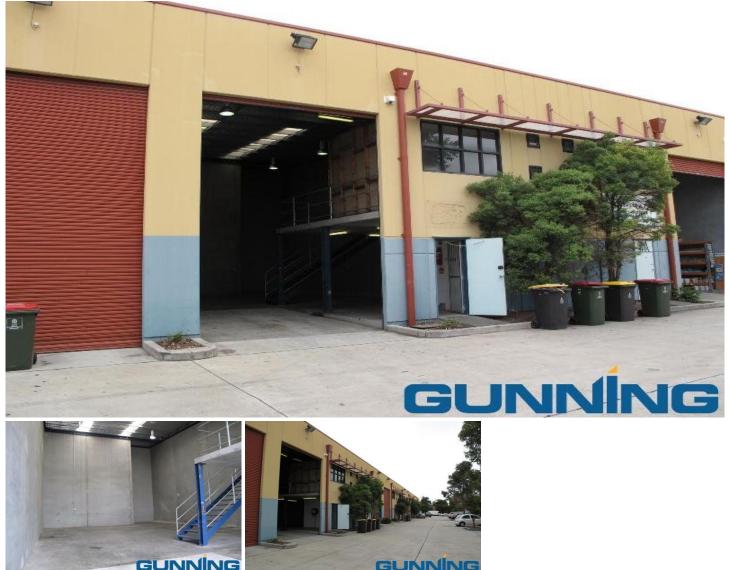

#### Style:

High clearance warehouse with open plan factory and mezzanine office. The unit is equipped with toilet, shower, kitchenette, electric roller door & good natural light.

Features:

- v Factory: 138sqm
- v Mezzanine: 33sqm
- v 2 car spaces
- v Good natural light
- v Three phase power