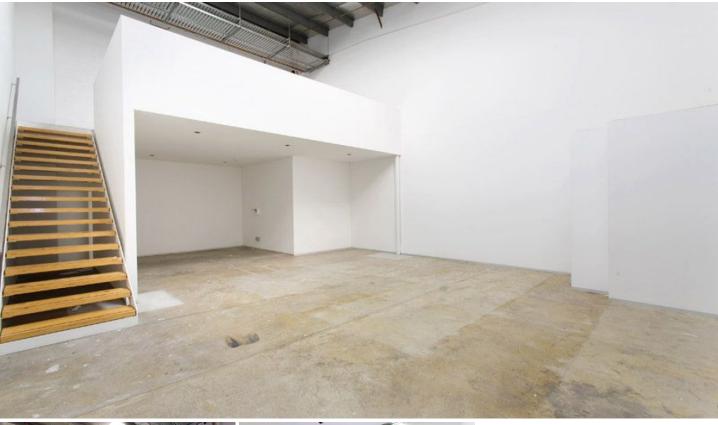

## ALEXANDRIA

Brand new 107sqm ground floor showroom/creative office suite available in Alexandria's established McEvoy Street precinct.

Adaptive warehouse conversion with 70sqm of ground floor clearspan showroom with 37sqm mezzanine office featuring:

\*Innovative Design \*High Clearance with Natural Light \*Air-conditioning \*24 Hour Security Access \*Parking \*On-site Café and Bakery

Ideal for fashion wholesaler, merchandising, designers and many other creative uses.

## Building Size : 107 sqm

View

: https://www.gunningre.com.au/sale/nsw/ eastern-suburbs/alexandria/commercial/i ndustrial/5730339

https://www.gunningre.com.au Just another WordPress site