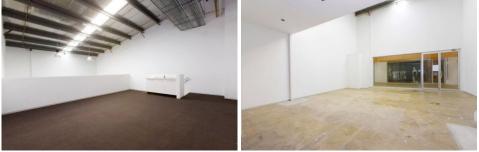

## ALEXANDRIA

Brand new 107sqm ground floor showroom/creative office suite available in Alexandria's established McEvoy Street precinct.

Adaptive warehouse conversion with 70sqm of ground floor clearspan showroom with 37sqm mezzanine office featuring:

\*Innovative Design \*High Clearance with Natural Light \*Air-conditioning \*24 Hour Security Access \*Parking \*On-site Café and Bakery

Ideal for fashion wholesaler, merchandising, designers and many other creative uses.

## Building Size : 107 sqm

View

: https://www.gunningre.com.au/sale/nsw/ eastern-suburbs/alexandria/commercial/i ndustrial/5730339

https://www.gunningre.com.au Just another WordPress site