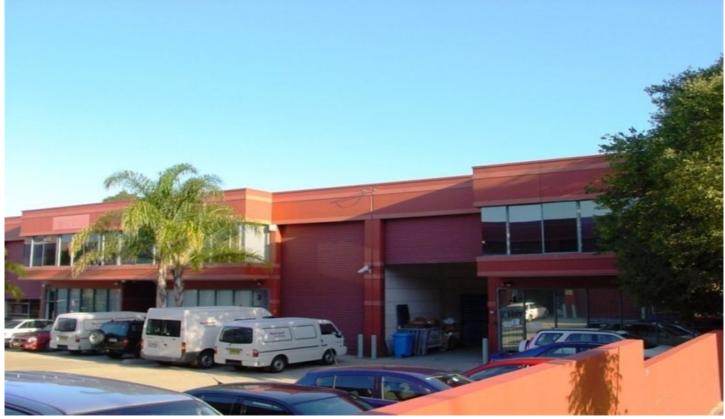

## Location:

Located 100m north of the Young Street/McEvoy Street intersection on the western side of Young Street. Within a short walk to Danks Street.

## Features:

Approx. 453sqm total area. The 123sqm mezzanine office level features two (2) glass partitioned offices, open plan area and boardroom. Will suit a variety of Industrial / Showroom users looking for the 2017 postcode.