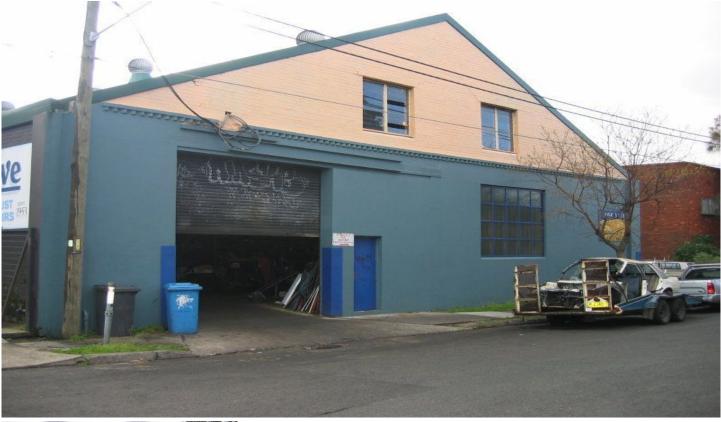

## 29-31 Rochester Street BOTANY NSW

~ Owner Motivated to Sell.

~ Available with lease back or vacant possession.

~ Two adjoining freestanding brick factories on separate titles (ability to purchase individually)

~ High clearance clear span warehouse with mezzanine storage areas and care taker residence. New roof throughout.

~ Currently used as a Auto Wreckers workshop with grease pitts and wash bay.

~ Owner will consider lease back for 3 months or 2 x 2 years at \$4,000p.w. + GST

Located close to Botany Road providing excellent proximity to Port Botany, Sydney Airport, the Eastern Distributor and M5.

For further information please contact:

https://www.gunningre.com.au Just another WordPress site

## Building Size : 2800 sqm

Land Size : 215

View

: 2150 sqm

: https://www.gunningre.com.au/sale/nsw/ eastern-suburbs/botany/commercial/ind ustrial/5730362