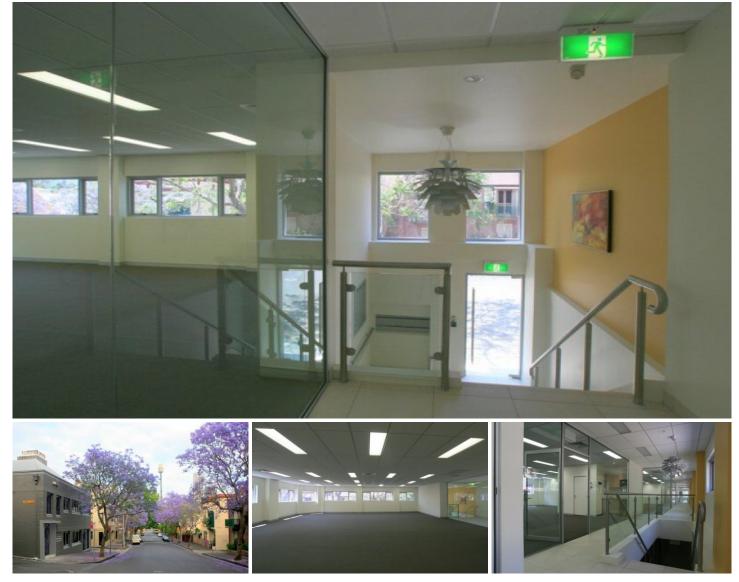

## 6/177 Cathedral Street WOOLLOOMOOLOO NSW

Completely refurbished with brand new fittings and fixtures for your corporate operations, flooded with natural light and all the mod-cons making it a perfect environment for your business.

Situated in the heart of Woolloomooloo just moments walk to both the CBD and Potts Point and main transport gates including Eastern Distributor, the Harbour Tunnel + Bridge, CCT and the Eastern Suburbs. Lively restaurants bars, Toby's Estate Cafe are all within close proximity.