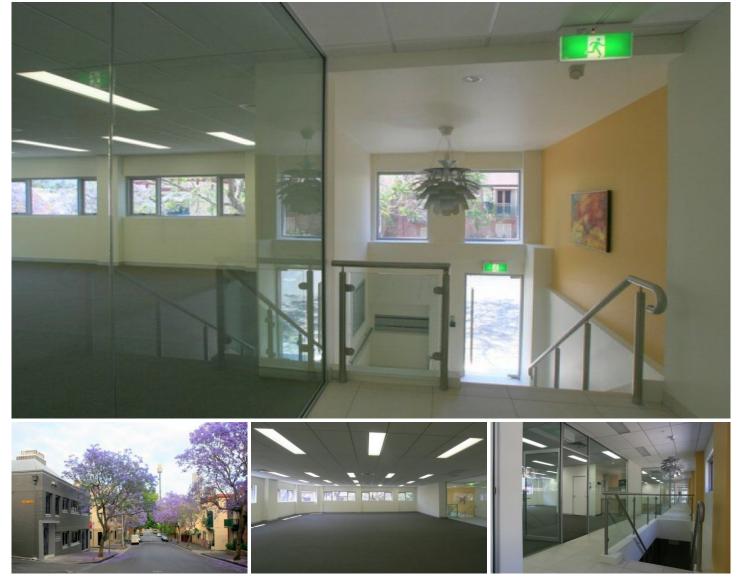

## 3/177 Cathedral Street WOOLLOOMOOLOO NSW

Completely refurbished with brand new fittings and fixtures for your corporate operations, flooded with natural light and all the mod-cons making it a perfect environment for your business.

Situated in the heart of Woolloomooloo just moments walk to both the CBD and Potts Point and main transport gates including Eastern Distributor, the Harbour Tunnel + Bridge, CCT and the Eastern Suburbs. Lively restaurants bars, Toby's Estate Cafe are all within close proximity.