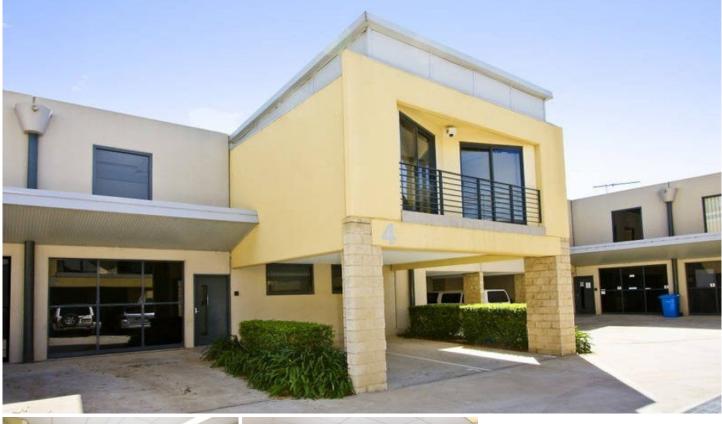

## GUNNING

## Unit 4, 538 Gardeners Road Alexandria NSW

~ Priced to sell at \$2717per sqm ONO

~ Near new condition two level commercial unit, open plan design, ducted air-conditioning, fully carpeted.

- ~ Kitchenette, separate male and female toilets & shower
- ~ Glass panel tilt door access on the ground floor

Conveniently located close to Mascot Train station on the Northern side of Gardeners Road near the Bourke Road intersection.

Please contact the following agents to arrange an inspection: Anthony Tripodi - 0416 200 595