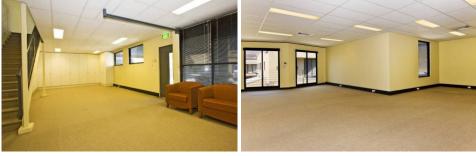

## Unit 4, 538 Gardeners Road Alexandria NSW

~ Priced to sell at \$2717per sqm ONO

~ Near new condition two level commercial unit, open plan design, ducted air-conditioning, fully carpeted.

- ~ Kitchenette, separate male and female toilets & shower
- ~ Glass panel tilt door access on the ground floor

## Building Size : 138 sqm

View : https

: https://www.gunningre.com.au/sale/nsw/ eastern-suburbs/alexandria/commercial/ offices/5730379