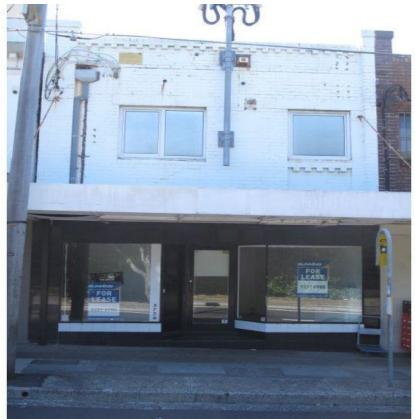

## 375a Old South Head Road North Bondi NSW

Freehold commercial building with two street frontages. 220sqm of land with an FSR of 0.5:1 with an additional 0.5:1 FSR bonus for residential development.

Situated on Old South Head Road directly opposite Royal Sydney Golf Club. Rear access through Shaw Street.

Zoning is 3c under Waverly Council.

For further information or to inspect, please contact:

Tom Speakman P: (02) 9698 0222 M: 0412 891 330

E: ts@gunningcommercial.com

**Building Size**: 120 sqm **Land Size**: 220 sqm