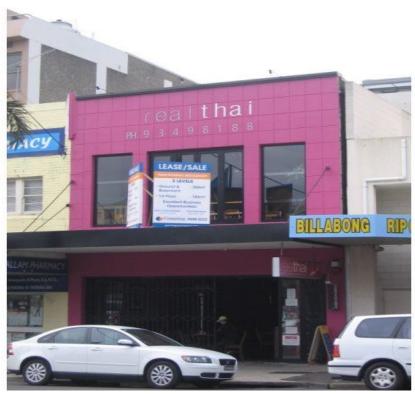

## Level 1/17 Maroubra Road Maroubra Junction NSW

184sqm open plan commercial space with all facilities available.

Abundance of natural light.

170 Maroubra Road is situated just 80metres to Maroubra Junction. High passing traffic and close to all amenities.

Building Size: 184 sqm

View : https://www.gunningre.com.au/sale/nsw/

eastern-suburbs/maroubra-junction/com

mercial/offices/5730398