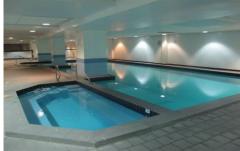

Optional fit out also available including a large office / boardroom, reception counter, storage cupboards and perimeter workstations.

The building provides excellent security with restricted lift access to floors, video security intercom and full time concierge service in the foyer. Other benefits to the occupants of the suite include use of the building facilities including a large modern indoor swimming pool, sauna, gym, squash court, large court yard BBQ area and rooftop