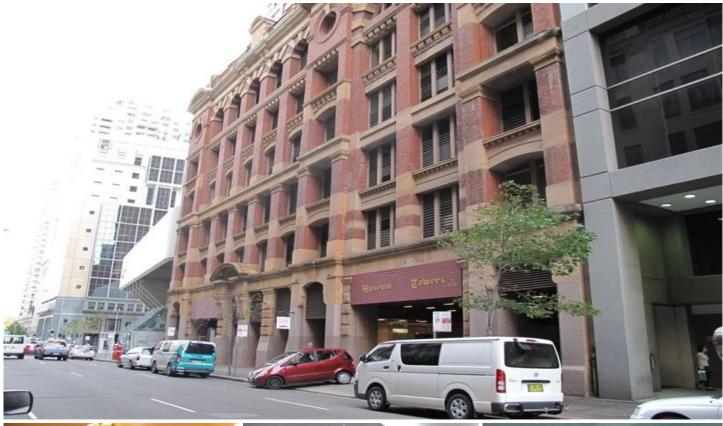

## Suite 128/267 Castlereagh Street SYDNEY NSW

- ~ 102sgm Office suite located in Museum Towers
- ~ Large exclusive balcony
- ~ 1 secure car space

This suite benefits from excellent natural light, kitchen, two separate toilets including a full bathroom with shower.