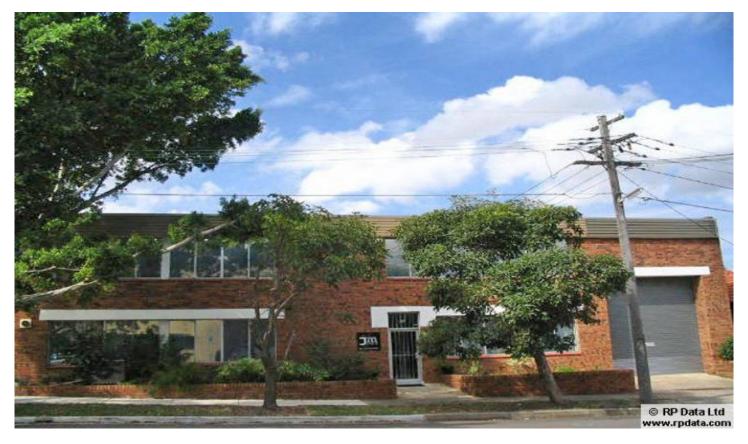

## **ALEXANDRIA**

- ~ Freestanding full brick warehouse building
- ~ Container access roller shutter via Queen Street
- ~ Real lane access and double size garage via Victoria Lane
- ~ Zoned 10(a) Mixed Use with a max FSR of 1.25:1
- ~ Ideal for residential conversion

The property is located on Queen Street which runs parallel between Botany Rd & O'Riordan St. The area is evolving as a boutique residential precinct due to its proximity to Green Square.

For further details please contact: Anthony Tripodi - 0416 200 595 Price : \$ 2,175,000 Building Size : 835 sqm Land Size : 745 sqm