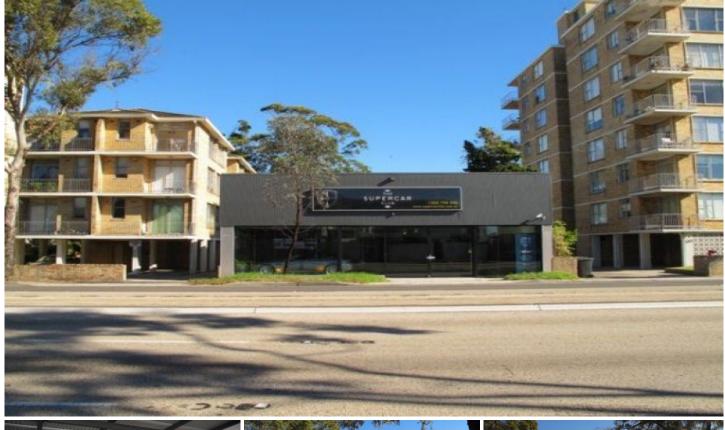

## 188 Spit Road MOSMAN NSW

Located on Spit Road in Mosman, midway between Mosman Junction and The Spit.

Land area 569sqm
Building area 480sqm
Previously used as car showroom
Previously approved for: Ground floor - car showroom and 5 apartments.

The opportunity exists to capitalise on the booming residential market by being able to develop the property immediately subject to DA.

For further information or inspection, please contact:

Daniel Gunning P: (02) 9698 0222 Building Size: 480 sqm