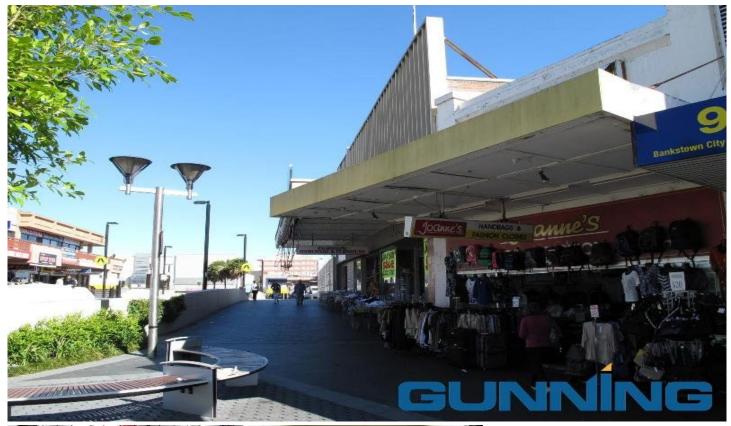

## 91 Bankstown City Plaza BANKSTOWN NSW

This property is a single story retail premises with a good frontage to Bankstown City Plaza. The property has rear lane access for loading & unloading from Depot Place.

The shop is located in a prominant position with heavy foot traffic in Bankstown City Plaza - opposite Bankstown Railway Station.

## Features:

- Rear lane access
- 3.4 roller door
- Zoned 3(a) Business CBD
- Short term lease in place until 31st December 2010
- Building area: 132sqm

For further information or to inspect the property, please contact: