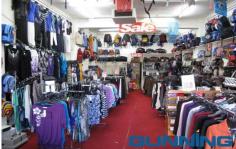

## 91 Bankstown City Plaza BANKSTOWN NSW

This property is a single story retail premises with a good frontage to Bankstown City Plaza. The property has rear lane access for loading & unloading from Depot Place.

## Features:

- Rear lane access
- 3.4 roller door
- Zoned 3(a) Business CBD
- Short term lease in place until 31st December 2010
- Building area: 132sqm

For further information or to inspect the property, please contact: