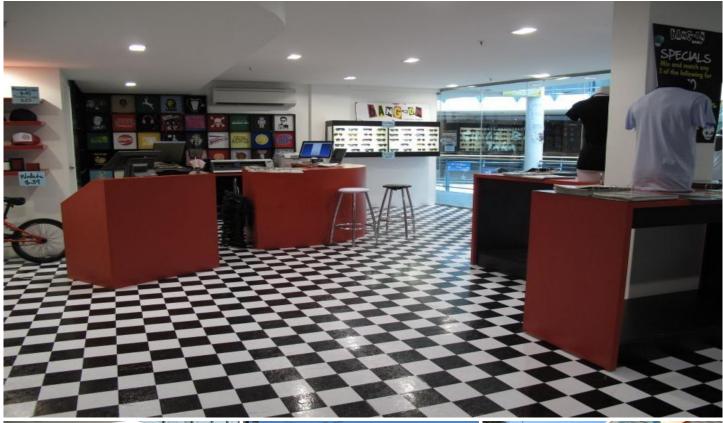

Two tenants on one title - minimum risk.

Currently the property has two tenants on brand new leases occupying 122sqm of prime retail on one title.

Shop known as 11a:

Tenant: Bang-on Pty Ltd

Gross Rental: \$71,500 per annum + GST gross

Increases: 3% annually

**Building Size**: 122 sqm **Land Size**: 122 sqm

View: https://www.gunningre.com.au/sale/nsw/

northern-beaches/manly/commercial/ret

ail/5730446