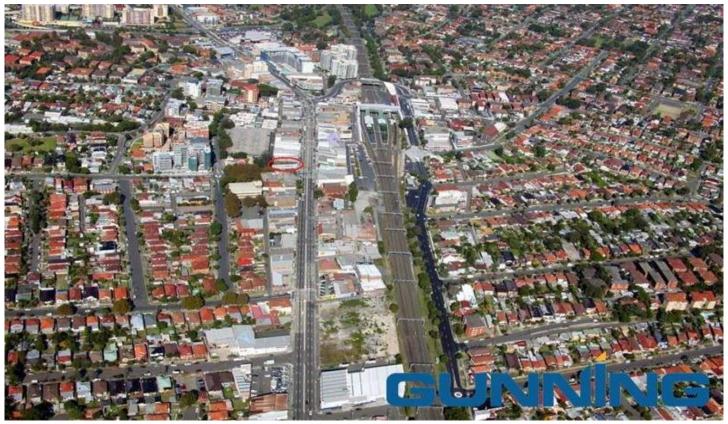

## 454 Princes Highway ROCKDALE NSW

Two level shop with a strong 5.5 metre frontage to the Princes Highway in the established Rockdale retail strip; close to Rockdale Railway Station.

The shop has a rear frontage to King Lane for easy good loading and access. The premises comprises a ground level, open plan self contained retail space, currently used for the sale of household bedding. The three (3) 1st floor offices are accessed from the Princes Highway frontage and have been recently refurbished.

## Features:

- Freestanding shop and 3 offices
- 5.5 metre frontage; site area of 200m² approximately
- Zoning: General Commercial flexible usage
- Gross Income on a fully leased basis \$60,000 p.a.

Building Size: 200 sqm