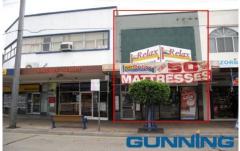

## 454 Princes Highway ROCKDALE NSW

Two level shop with a strong 5.5 metre frontage to the Princes Highway in the established Rockdale retail strip; close to Rockdale Railway Station.

The shop has a rear frontage to King Lane for easy good loading and access. The premises comprises a ground level, open plan self contained retail space, currently used for the sale of household bedding. The three (3) 1st floor offices are accessed from the Princes Highway frontage and have been recently refurbished.

## Features:

- Freestanding shop and 3 offices
- 5.5 metre frontage; site area of 200m² approximately
- Zoning: General Commercial flexible usage
- Gross Income on a fully leased basis \$60,000 p.a.

Building Size: 200 sqm