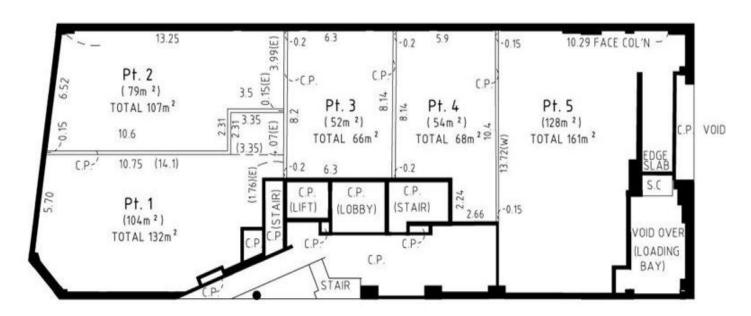

## GROUND FLOOR PLAN

Features Description: The building was recently refurbished, with it designed to achieve a high visual

**Building Size**: 161 sqm

View : https://www.gunningre.com.au/sale/nsw/

inner-west/concord/commercial/retail/57