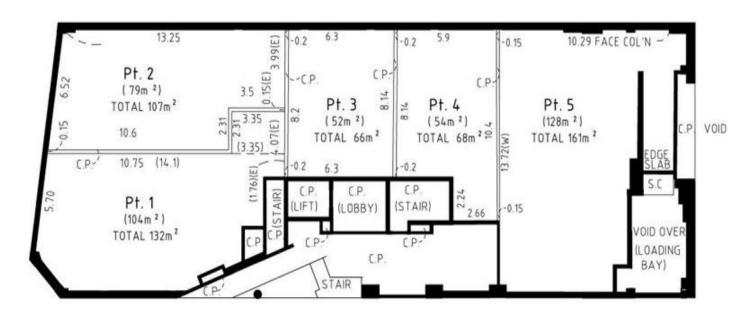

## **GUNNING**



## GROUND FLOOR PLAN





## CONCORD

Lot 4 - Entrance via Jellico Street

Style: Newly Refurbished Service Retail

Location: Concord is a well established and extremely popular residential suburb in Sydney's vibrant inner west being 13km's by road west of CBD. The appeal of Concord and it's retail village atmosphere has increased and is underpinned by new residential developments at BreakfastPoint, Cabarita, Rhodes and Mortlake. The recent upgrade of the strip by Canada Bay council has substantially increased pedestrian access. Alfresco / sidewalk dining and restaurant, café eateries are now established in the area surrounding the site.

Features Description: The building was recently refurbished, with it designed to achieve a high visual

Building Size: 68 sqm

View: https://www.gunnin