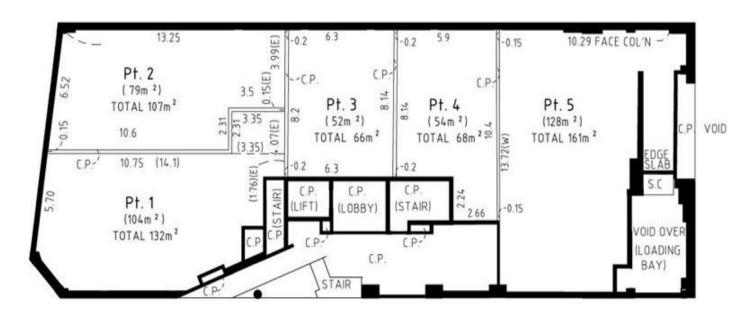

## **GUNNING**



## GROUND FLOOR PLAN





## CONCORD

Lot 3 - Entrance via Jellico Street

Style: Newly Refurbished Service Retail

Location: Concord is a well established and extremely popular residential suburb in Sydney's vibrant inner west being 13km's by road west of CBD. The appeal of Concord and it's retail village atmosphere has increased and is underpinned by new residential developments at BreakfastPoint, Cabarita, Rhodes and Mortlake. The recent upgrade of the strip by Canada Bay council has substantially increased pedestrian access. Alfresco / sidewalk dining and restaurant, café eateries are now established in the area surrounding the site.

Features Description: The building was recently refurbished, with it designed to achieve a high visual

Building Size: 66 sqm

View : https://www.gunni