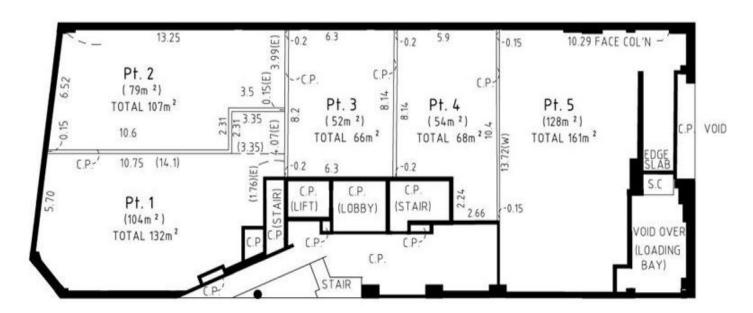

## GROUND FLOOR PLAN

Features Description: The building was recently refurbished, with it designed to achieve a high visual

**Building Size**: 107 sqm

View : https://www.gunningre.com.au/sale/nsw/

inner-west/concord/commercial/retail/57