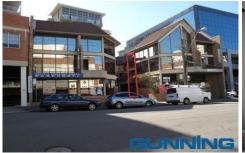

### Style:

Three (3) level commercial terraces with tandem (2) basement car parking; unit 12 is towards the front of this well established and popular "u shaped" business centre comprising 14 units.

# Features:

A unique / architecturally significant business centre; u shape complex built around a leafy public court yard, a prominent street frontage exposure to passing pedestrian traffic.

**Building Size**: 97 sqm **Land Size**: 97 sqm