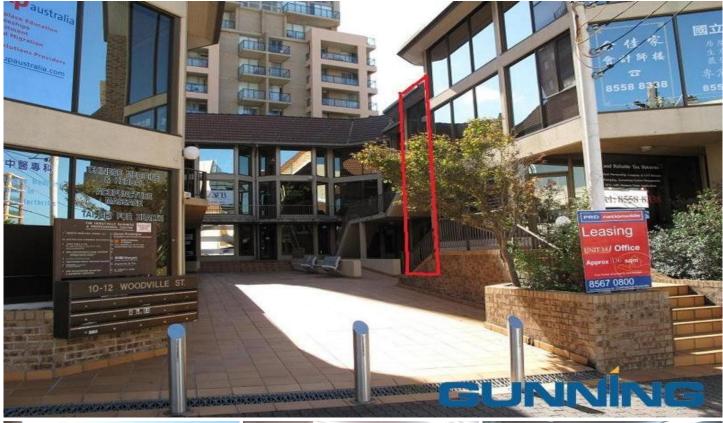

### Style:

Three (3) level commercial terraces with tandem (2) basement car parking; unit 12 is towards the front of this well established and popular "u shaped" business centre comprising 14 units.

# Location:

Central CBD location, 100 metres to the new Hurstville bus/rail interchanges and station entrance. Close proximity to Westfield Shopping town.

# Features:

A unique / architecturally significant business centre; u shape complex built around a leafy public court yard, a prominent street frontage exposure to passing pedestrian traffic.

**Building Size**: 97 sqm **Land Size**: 97 sqm