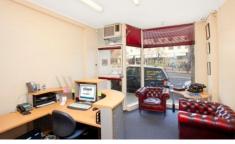

## Introduction:

A flexible freestanding commercial building with excellent exposure to New South Head Road. Diagonally opposite the Edgecliff Centre - shopping, offices and bus /rail interchange and walk to Double Bay. The premises are versatile and would suite a range of commercial and retail uses - STCA.

## Main Features:

- \* Possibility to create two or three separate tenancies STCA
- \* Strong street frontage Exposure to New South Head Road

**Building Size**: 200 sqm **Land Size**: 122 sqm

View : https://www.gunningre.com.au/sale/nsw/ eastern-suburbs/edgecliff/commercial/off