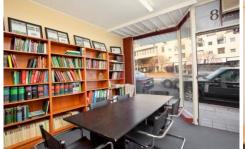

## Introduction:

A flexible freestanding commercial building with excellent exposure to New South Head Road. Diagonally opposite the Edgecliff Centre - shopping, offices and bus /rail interchange and walk to Double Bay. The premises are versatile and would suite a range of commercial and retail uses - STCA.

## Main Features:

- \* Possibility to create two or three separate tenancies STCA
- \* Strong street frontage Exposure to New South Head Road

**Building Size**: 200 sqm **Land Size**: 122 sqm

View : https://www.gunningre.com.au/sale/nsw/ eastern-suburbs/edgecliff/commercial/off