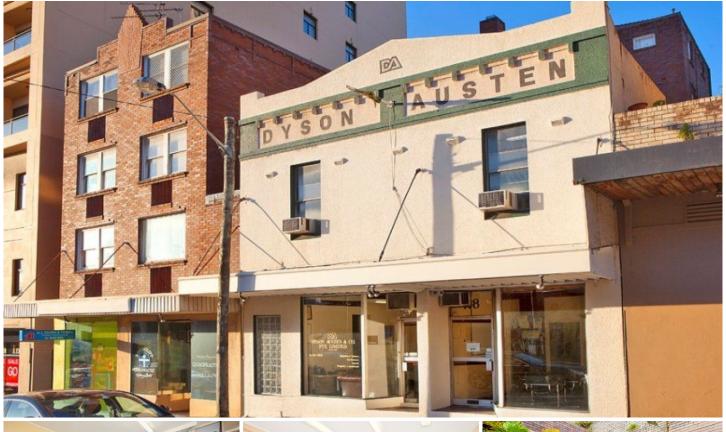

## Introduction:

A flexible freestanding commercial building with excellent exposure to New South Head Road. Diagonally opposite the Edgecliff Centre - shopping, offices and bus /rail interchange and walk to Double Bay. The premises are versatile and would suite a range of commercial and retail uses - STCA.

## Main Features:

- \* Possibility to create two or three separate tenancies STCA
- \* Strong street frontage Exposure to New South Head Road

**Building Size**: 200 sqm **Land Size**: 122 sqm

View : https://www.gunningre.com.au/sale/nsw/ eastern-suburbs/edgecliff/commercial/off