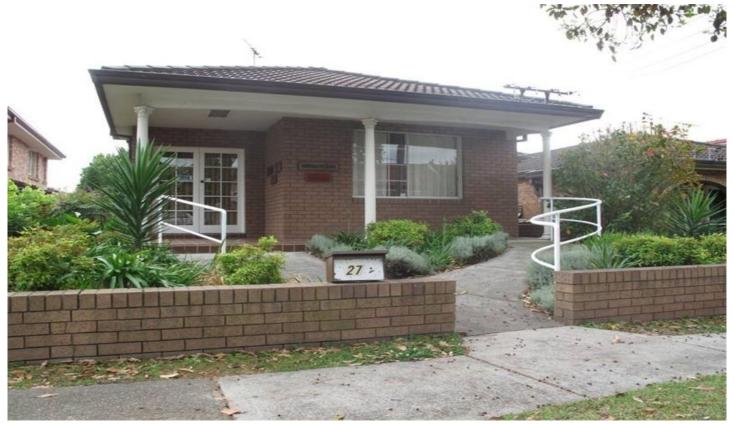

## 27 George Street ROCKDALE NSW

A full brick and tile cottage constructed approx 35 years ago for use as a medical surgery. Located a short walk (200m approx) to Rockdale Mall and Railway Station . The premises have many house features. Car access is from the rear (Holt Lane) to a paved yard and triple (3) basement parking

27 George St is approved for medical usage; is suited for work from home medical or residential conversion.

- Possible conversion back to a three (3) bedroom house
- 3 car security garage and storage rear paved yard
- Construction is of full brick, concrete slab & tile roof
- Very well presented
- Air-conditioned
- Tiled bathrooms
- Flexible floor plans

**Building Size**: 200 sqm **Land Size**: 320 sqm

View : https://www.gunningre.com.au/sale/nsw/

st-george/rockdale/commercial/healthca

re/5730528

Malcolm Gunning (02) 9310 9211