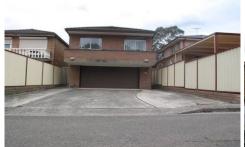

## 27 George Street ROCKDALE NSW

A full brick and tile cottage constructed approx 35 years ago for use as a medical surgery. Located a short walk (200m approx) to Rockdale Mall and Railway Station . The premises have many house features. Car access is from the rear (Holt Lane) to a paved yard and triple (3) basement parking

27 George St is approved for medical usage; is suited for work from home medical or residential conversion.

- Possible conversion back to a three (3) bedroom house
- 3 car security garage and storage rear paved yard
- Construction is of full brick, concrete slab & tile roof
- Very well presented
- Air-conditioned
- Tiled bathrooms
- Flexible floor plans