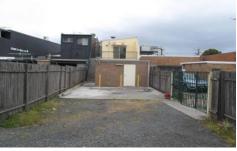

## 363 Princes Highway CARLTON NSW

- Located in a prominent position on the Princes Highway, near the intersection of Park Road.
- Positioned amid a small retail strip, close to a bus stop.
- The building has huge exposure to many thousands of passing vehicles daily, providing excellent signage opportunities
- Two (2) level refurbished freestanding shop and residence with rear lane access for parking and loading. Construction is of concrete ground floor, cavity brick walls, metal roof, air-conditioned, with good security.
- Would suit a commercial kitchen, restaurant, takeaway food, or a variety of other commercial uses STCA.
- Fitted with greasy waste and extraction, gas, cool-room and a tiled floor.
- The first floor residence is two bedrooms, modern, well appointed kitchen and bathroom, can be separately leased.
- Shop Area is approximately 150 square metres