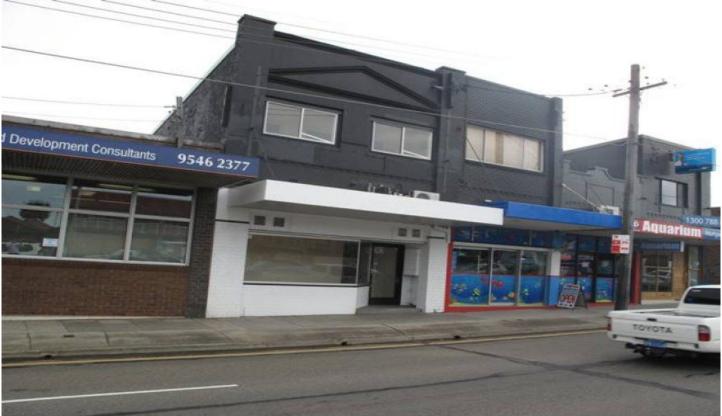

## 363 Princes Highway CARLTON NSW

- Located in a prominent position on the Princes Highway, near the intersection of Park Road.
- Positioned amid a small retail strip, close to a bus stop.
- The building has huge exposure to many thousands of passing vehicles daily, providing excellent signage opportunities
- Two (2) level refurbished freestanding shop and residence with rear lane access for parking and loading. Construction is of concrete ground floor, cavity brick walls, metal roof, air-conditioned, with good security.
- Would suit a commercial kitchen, restaurant, takeaway food, or a variety of other commercial uses STCA.
- Fitted with greasy waste and extraction, gas, cool-room and a tiled floor.
- The first floor residence is two bedrooms, modern, well appointed kitchen and bathroom, can be separately leased.
- Shop Area is approximately 150 square metres

**Building Size**: 235 sqm **Land Size**: 470 sqm

View: https://www.gunningre.com.au/sale/nsw/

st-george/carlton/commercial/retail/5730

520

Malcolm Gunning (02) 9310 9211

James McKenny (02) 9310 9208