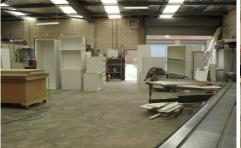

### Style:

Open plan factory with office, ktichenette, 2 bathrooms and shower facility.

# Features:

- \* 3 car spaces
- \* High internal clearance for container access
- \* On site cafe

For more information, or to inspect the property, please call:

**Building Size**: 178 sqm **Land Size**: 178 sqm