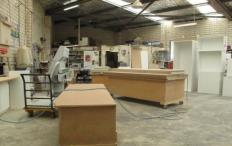

### Style:

Open plan factory with office, ktichenette, 2 bathrooms and shower facility.

# Features:

- \* 3 car spaces
- \* High internal clearance for container access
- \* On site cafe

For more information, or to inspect the property, please call:

**Building Size**: 178 sqm **Land Size**: 178 sqm