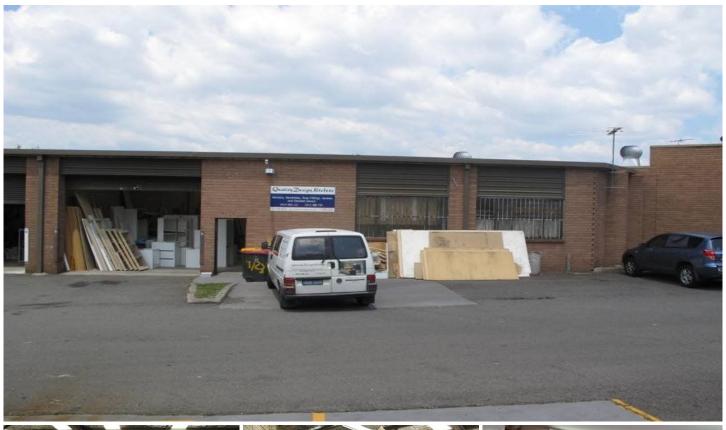

# **GUNNING**

## 7/23 Garema Circuit KINGSGROVE NSW

### Style:

Open plan factory with office, ktichenette, 2 bathrooms and shower facility.

# Location:

Conveniently located at the front of the complex. Easy access to on and off ramps to the M5 Motorway. Excellent surrounding transport infastructure

# Features:

- \* 3 car spaces
- \* High internal clearance for container access
- \* On site cafe

For more information, or to inspect the property, please call:

**Building Size**: 178 sqm **Land Size**: 178 sqm