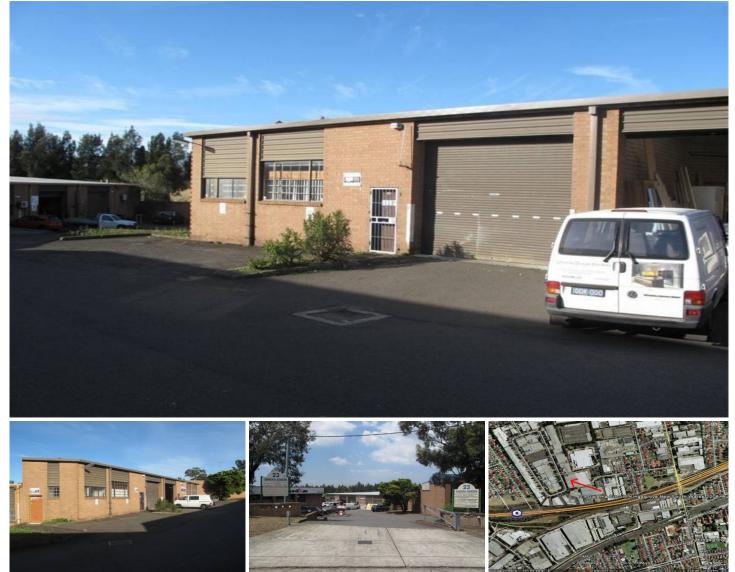

## 8/23 Garema Circuit KINGSGROVE NSW

FORTHCOMING AUCTION - 31ST AUGUST

Style:

Older style double brick, open plan factory with office, kitchenette, male and female amenities and shower facility

### Location:

Conveniently located at the front of the complex. Easy access to on and off ramps to the M5 Motorway. Excellent surrounding transport infrastructure

### Features:

- 4 car spaces
- High internal clearance for container access
- 3 phase power
- On site café