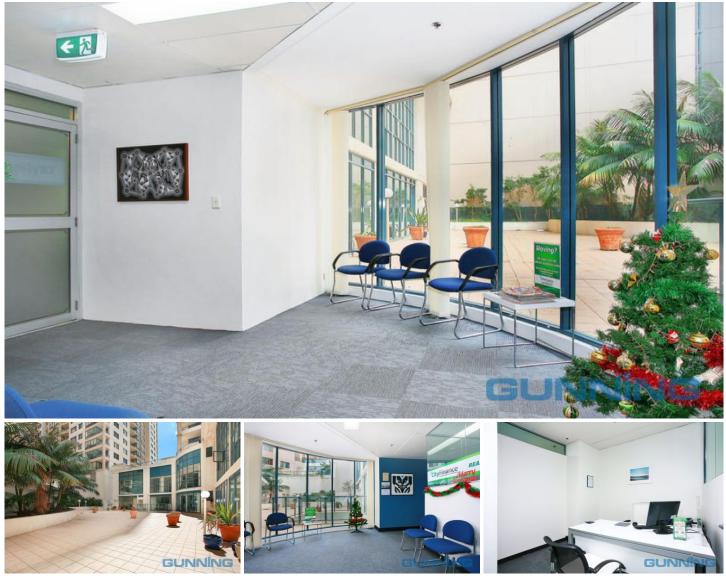

The building is well serviced by two lifts accessed from Castlereagh Street and features a modern lobby with secure after hours key swipe access. The suite itself features a natural light filled waiting area, two glass partitioned offices, an open plan office area with space for 6 desks and a small kitchenette. One secure car space is also included in the sale of the suite.