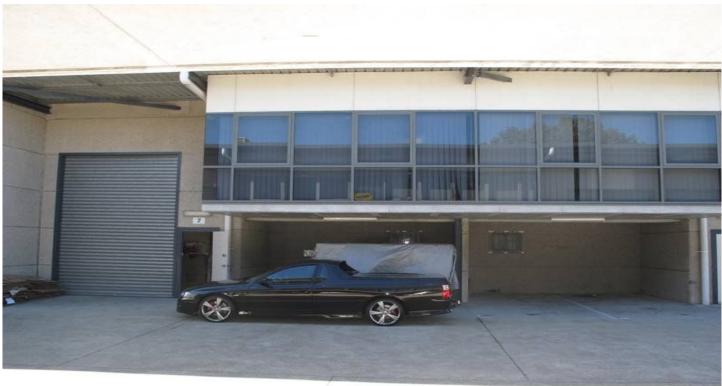

## Unit 7/13-15 Wollongong Road Arncliffe NSW

Unit 7 has a 6m internal clearance with open working area for both warehouse and office. The offices are fully carpeted with air-conditioning and have good natural light.

Features:

- \* Three (3) car spaces
- \* 6 m internal clearance
- \* Container access
- \* Three phase power
- \* Good natural light

- Building Size : 228 sqm
- Land Size : 228 sqm

View

: https://www.gunningre.com.au/sale/nsw/ st-george/arncliffe/commercial/industrial/ 5730697