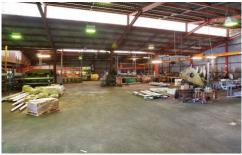

## 33 Waterview Street Carlton NSW

Gunning Commercial are pleased to present this large industrial property comprising a main office/warehouse building plus two smaller associated workshop buildings which are situated towards the rear of the site with additional open yard space.