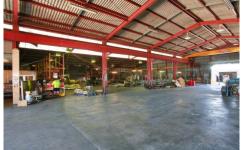

## 33 Waterview Street Carlton NSW

Gunning Commercial are pleased to present this large industrial property comprising a main office/warehouse building plus two smaller associated workshop buildings which are situated towards the rear of the site with additional open yard space.