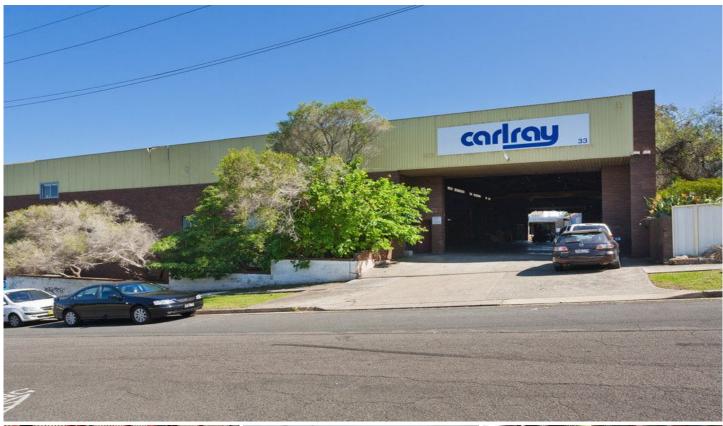

## 33 Waterview Street Carlton NSW

Gunning Commercial are pleased to present this large industrial property comprising a main office/warehouse building plus two smaller associated workshop buildings which are situated towards the rear of the site with additional open yard space.

It boasts a wide frontage which provides a fantastic street presence and is accessible via a large 6-7 metre high roller door to the main warehouse and a smaller 4 metre high roller door to the basement workshop/car parking level.

**Building Size**: 2718 sqm **Land Size**: 2580 sqm

View : https://www.gunningre.com.au/sale/nsw/ st-george/carlton/commercial/industrial/5

730745

James McKenny (02) 9310 9208

William Gunning (02) 9310 9207