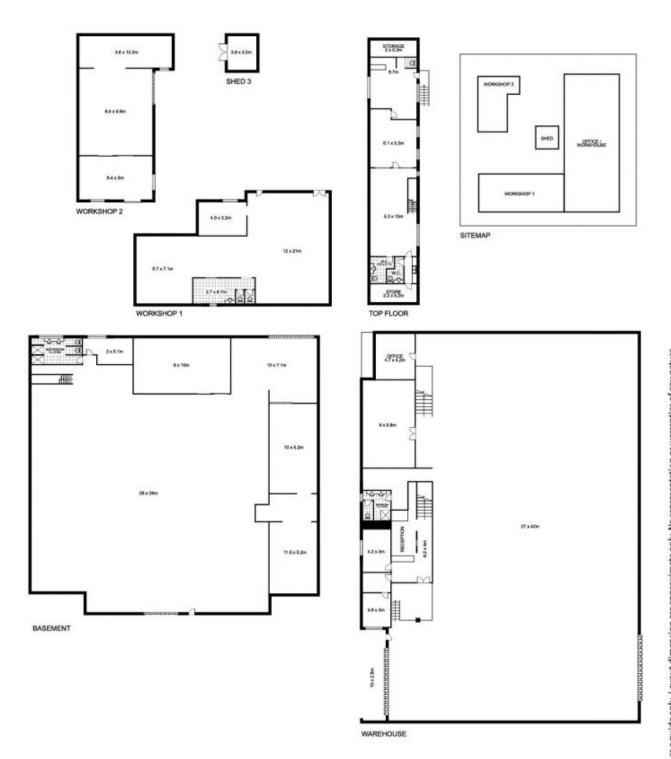

## 33 Waterview Street, CARLTON

This floor plan is intended as a guide only. Layout dimension are approximate only. No representation or warranties of any nature whatsoever are given or intended. Any person using this information should rely on their own enquiries.

**Building Size**: 2718 sqm **Land Size**: 2580 sqm

View : https://www.gunningre.com.au/sale/nsw/ st-george/carlton/commercial/industrial/5

730745

James McKenny (02) 9310 9208

William Gunning (02) 9310 9207