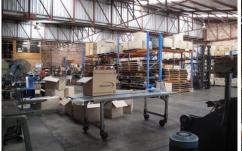

## 8/35 Stanley Street Peakhurst NSW

AVAILABLE VACANT POSSESSION OR TENANTED FOR 3 YEARS!

Functional clear span warehousing facility with a small office component, M/F amenities and shower facility. Recently just installed a new roof!

## **KEY FEATURES**

- \* 504sqm internally
- \* 123sqm of yard/ parking for circa 9 cars
- \* Total area as per strata plan: 627sqm
- \* New roof just installed!

Building Size: 504 sqm

View : https://www.gunningre.com.au/sale/nsw/