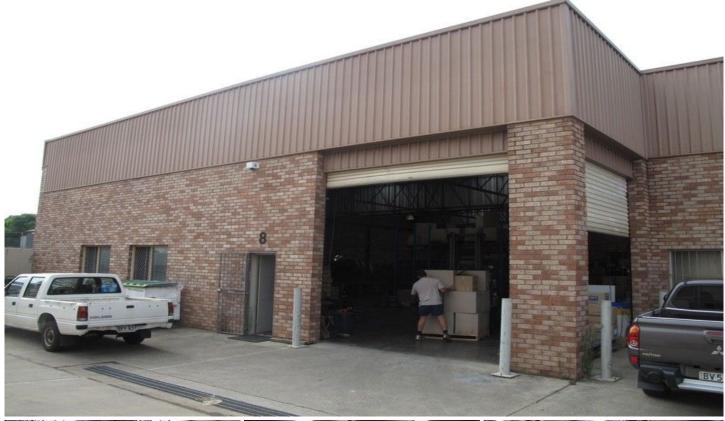

## 8/35 Stanley Street Peakhurst NSW

AVAILABLE VACANT POSSESSION OR TENANTED FOR 3 YEARS!

Functional clear span warehousing facility with a small office component, M/F amenities and shower facility. Recently just installed a new roof!

Located in the Peakhurst/Mortdale industrial precinct, the property is situated just off Boundary Road and is accessible to the M5 via Forest Rd and King Georges Rd.

## **KEY FEATURES**

- \* 504sqm internally
- \* 123sqm of yard/ parking for circa 9 cars
- \* Total area as per strata plan: 627sqm
- \* New roof just installed!

Building Size: 504 sqm

View : https://www.gunningre.com.au/sale/nsw/