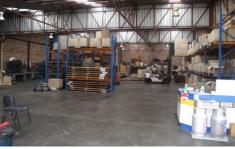

## 8/35 Stanley Street Peakhurst NSW

AVAILABLE VACANT POSSESSION OR TENANTED FOR 3 YEARS!

Functional clear span warehousing facility with a small office component, M/F amenities and shower facility. Recently just installed a new roof!

## **KEY FEATURES**

- \* 504sqm internally
- \* 123sqm of yard/ parking for circa 9 cars
- \* Total area as per strata plan: 627sqm
- \* New roof just installed!

Building Size: 504 sqm

View : https://www.gunningre.com.au/sale/nsw/