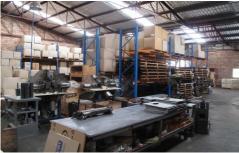

## 8/35 Stanley Street Peakhurst NSW

AVAILABLE VACANT POSSESSION OR TENANTED FOR 3 YEARS!

Functional clear span warehousing facility with a small office component, M/F amenities and shower facility. Recently just installed a new roof!

## **KEY FEATURES**

- \* 504sqm internally
- \* 123sqm of yard/ parking for circa 9 cars
- \* Total area as per strata plan: 627sqm
- \* New roof just installed!

Building Size: 504 sqm

View : https://www.gunningre.com.au/sale/nsw/